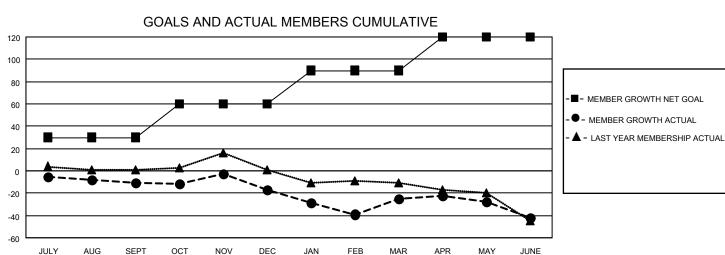

## MONTHLY MEMBERSHIP PROGRESS REPORT

LOCATION GEORGIA District 18 N Results as of: 6/30/2021

| Clubs         |               |             |               | Members               |                        |                         |                                                    |  |
|---------------|---------------|-------------|---------------|-----------------------|------------------------|-------------------------|----------------------------------------------------|--|
|               | RESULTS FOR   | R 2020-2021 |               | RESULTS FOR 2020-2021 |                        |                         |                                                    |  |
| QUARTER       | NEW CLUB GOAL | NEW CLUBS   | DROPPED CLUBS | QUARTER MEME          | BER GROWTH NET<br>GOAL | MEMBER GROWTH<br>ACTUAL | DROPPED<br>MEMBERS ACTUAL<br>(including transfers) |  |
| JULY/AUG/SEPT | 0             | 0           | 1             | JULY/AUG/SEPT         | 30                     | 16                      | 24                                                 |  |
| OCT/NOV/DEC   | 0             | 0           | 1             | OCT/NOV/DEC           | 30                     | 45                      | 51                                                 |  |
| JAN/FEB/MAR   | 1             | 0           | 1             | JAN/FEB/MAR           | 30                     | 45                      | 42                                                 |  |
| APR/MAY/JUNE  | 0             | 0           | 1             | APR/MAY/JUNE          | 30                     | 47                      | 62                                                 |  |